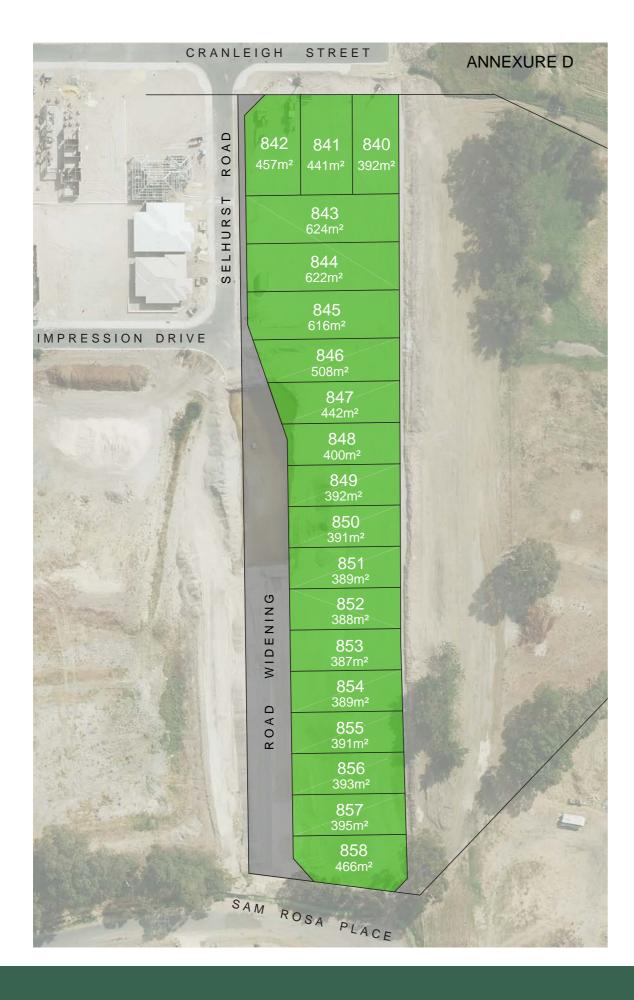

**Travis Coleman** belleproperty.com

| Lot | Depth | Width | Area | Price     |
|-----|-------|-------|------|-----------|
| 840 | 29    | 13.5  | 392  | SOLD      |
| 841 | 29.2  | 15.1  | 441  | \$449,000 |
| 842 | 29    | 16    | 457  | SOLD      |
| 843 | 44.6  | 14    | 624  | \$550,000 |
| 844 | 44.4  | 14    | 622  | SOLD      |
| 845 | 43.6  | 14    | 616  | \$550,000 |
| 846 | 42.7  | 12.5  | 508  | SOLD      |
| 847 | 38.5  | 12.1  | 442  | SOLD      |
| 848 | 34.4  | 12.1  | 400  | SOLD      |
| 849 | 32.7  | 12    | 392  | SOLD      |
| 850 | 32.6  | 12    | 391  | SOLD      |
| 851 | 32.4  | 12    | 389  | SOLD      |
| 852 | 32.3  | 12    | 388  | SOLD      |
| 853 | 32.3  | 12    | 387  | SOLD      |
| 854 | 32.4  | 12    | 389  | SOLD      |
| 855 | 32.5  | 12    | 391  | SOLD      |
| 856 | 32.7  | 12    | 393  | SOLD      |
| 857 | 32.9  | 12    | 395  | SOLD      |
| 858 | 33    | 13    | 466  | SOLD      |

## New land release Sam Rosa Parkviews, Dayton.

Sam Rosa Parkviews is an exciting new land release comprising only 19 lots. Location features:

- Superbly located in the gateway to the Swan Valley
- Forever opposite green parklands and abutting the fabulous Wine Region, just 25 minutes' drive from Perth, the area has a striking natural backdrop on the Swan River
- World class wineries, gourmet producers, markets and art studios on your doorstep
- The area boasts incredible amenity with cafes, fast food, restaurants, boutiques and supermarkets
- Close to a range of schools; including Dayton Primary School, Emmaus Catholic Primary School and North Metropolitan TAFE Midland
- This central location offers amazing proximity to Guildford and Midland and convenience of Whiteman Park Train Station and Reid Highway