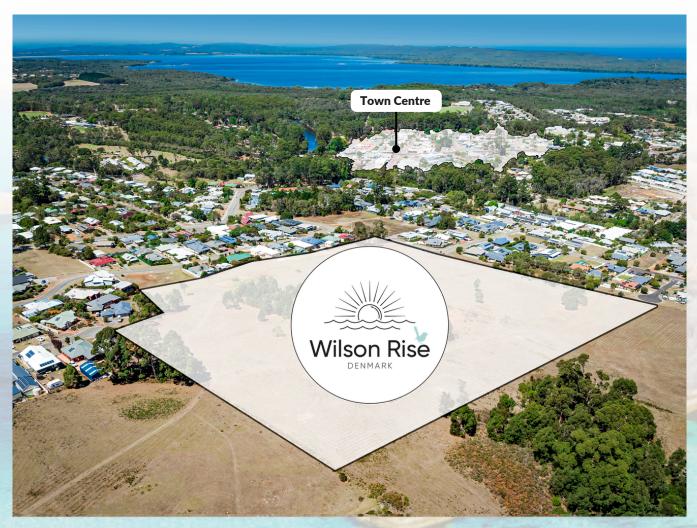

### Stage 2 Land Release, Now Selling, Wilson Rise, Denmark.

Wilson Rise Stage 2 is an exciting new land release comprising only 21 lots, approximately 500 metres from the town centre and in the heart of the Rainbow Coast. This incredible location puts you walking distance to town and in the heart of this highly in-demand region.

#### Location features:

• Approximately 500 metres to Denmark Town Centre

• Abutting the Wilson River, the region has a striking natural backdrop with wineries, gourmet food and artistic community

• World class Rainbow Coast boasts Ocean Beach, Elephant Rocks and Greens Pool in close proximity