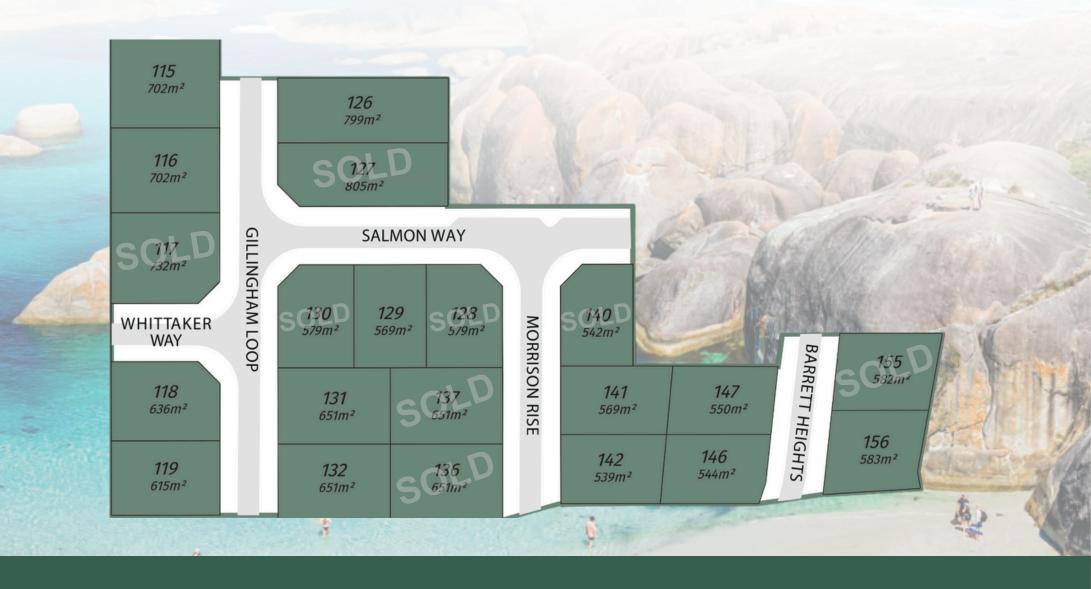

## Stage 2 - Now Selling!

# Available lots;

| Lot | Depth    | Width | Area (sqm) | Price     |
|-----|----------|-------|------------|-----------|
| 115 | 23.4     | 30    | 702        | \$329,000 |
| 116 | 23.4     | 30    | 702        | \$329,000 |
| 117 | 19/8.5   | 27    | 732        | SOLD      |
| 118 | 15.8/8.5 | 27    | 636        | \$280,000 |
| 119 | 20.5     | 30    | 615        | \$280,000 |
| 126 | 17       | 47    | 799        | \$330,000 |
| 127 | 11.5/8.5 | 44    | 805        | SOLD      |
| 128 | 15/8.5   | 25.45 | 579        | SOLD      |
| 129 | 20       | 28.45 | 569        | \$295,000 |
| 130 | 15/8.5   | 25.45 | 579        | SOLD      |
| 131 | 21       | 31    | 651        | \$295,000 |
| 132 | 21       | 31    | 651        | \$295,000 |
| 136 | 21       | 31    | 651        | SOLD      |
| 137 | 21       | 31    | 651        | SOLD      |
| 140 | 14/8.5   | 25    | 542        | SOLD      |
| 141 | 18.9     | 30.1  | 569        | \$280,000 |
| 142 | 19       | 28.4  | 539        | \$280,000 |
| 146 | 13.1/6.2 | 28.2  | 544        | \$280,000 |
| 147 | 19       | 29    | 550        | \$280,000 |
| 155 | 21.3     | 27.5  | 582        | SOLD      |
| 156 | 23.3     | 26.8  | 583        | \$280,000 |